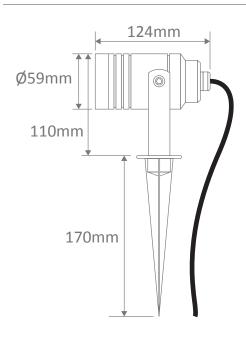

#### Description

The ELITE-SPIKE completes the family range. The ELITE-SPIKE is a contemporary garden spike light designed for hi-lighting special features within your landscape environment. Made from a solid 6063 grade aluminium and clear anodised for a spectacular long lasting finish that's suitable for the harshest of environments including coastal areas. The ELITE-SPIKE comes complete with either a 6W COB replaceable LED lamp (complimentary) or as body only with no lamp. The ELITE-SPIKE is coupled with a 1.5mtr rubberised cable and plastic spike for easy installation.