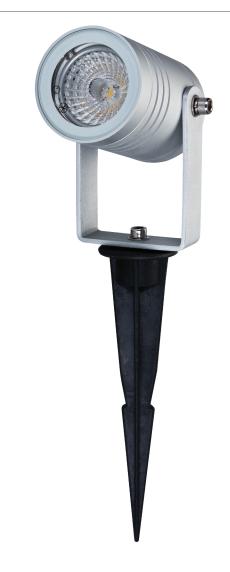

#### Description

The ELITE-SPIKE completes the family range. The ELITE-SPIKE is a contemporary garden spike light designed for hi-lighting special features within your landscape environment. Made from a solid 6063 grade aluminium and clear anodised for a spectacular long lasting finish that's suitable for the harshest of environments including coastal areas. The ELITE-SPIKE comes complete with either a 6W COB replaceable LED lamp (complimentary) or as body only with no lamp. The ELITE-SPIKE is coupled with a 1.5mtr rubberised cable and plastic spike for easy installation.